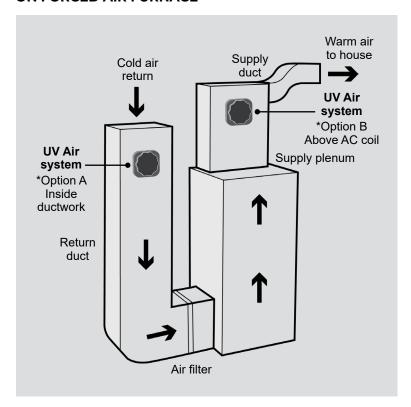

## OPTIONAL INSTALLATION LOCATIONS ON FORCED AIR FURNACE

| PRODUCT SPECIFICATIONS      | UVAIR-01         |
|-----------------------------|------------------|
| INPUT SUPPLY VOLTAGE        | 108-132V         |
| INPUT SUPPLY FREQUENCY      | 60 Hz            |
| POWER (WATTS)               | 36               |
| PRIMARY AMPERES             | 0.55A            |
| OPERATING TEMPERATURE       | -5 °C to 75 °C   |
| OPERATING RELATIVE HUMIDITY | 90%              |
| POWERHEAD DIMENSIONS        | 5"(w) x 5" (h)   |
| REPLACEMENT LAMP            | UVAIR-RL1        |
| LAMP CHANGE REMINDER        | YES              |
| LAMP OUT INDICATOR          | YES              |
| SHIPPING WEIGHT             | 1.0 kg (2.2 lbs) |