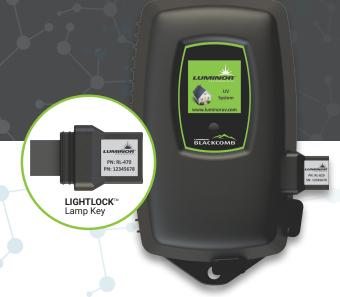

BLACKCOMB 5.1/6.1 with LIGHTLOCK™

Product Features

- Proprietary encrypted technology prevents unauthorized use of competitive lamps and even from other LUMINOR OEM's.
- Prevents systems from operating beyond the useful life of a UV lamp.
- Prevents potential damage to ballast from starting lamps that are past their useful lifetime.
- Controllers and lamps are encrypted with individualized codes for your business. All systems sold with this technology will only work with the matching lamp code which will only be available from your business!
- Alerts user to incorrect lamp size, as controllers are automatically programmed for their individual flow rate.
- · Colour screen to display replacement components.

LUMINOR'S state-of-the-art controller allows distributors the ability to lock each controller to their specific brand eliminating the possibility of stolen lamp sales. LUMINOR'S LIGHTLOCK is only available on the 5.1/6.1 controller platform and is built on the foundation of 6 years of field-tested updates. The case includes an integral heat sink for robust cooling, as well as the LIGHTLOCK port for your encrypted lamp key. Other features include screens for replacement parts information as well as improved circuitry, efficiency, end of lamp life protection, and certification to latest CE standards. In addition the controller includes a lamp dimming function for improved energy efficiency and reduced operating costs (requires optional flow module).