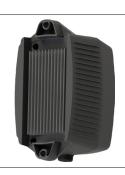

## **Temperature Management**

- Finned aluminum base plate for enhanced heat dissapation
- Recessed heat sink for maximum air flow
- Contoured fins on side wall for added thermal management