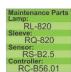

BLACKCOMB 5.1/6.1 with LIGHTLOCK™

Product Features

- Proprietary encrypted technology prevents unauthorized use of competitive lamps and even from other LUMINOR OEM's.
- Prevents systems from operating beyond the useful life of a UV lamp.
- Prevents potential damage to ballast from starting lamps that are past their useful lifetime.
- Controllers and lamps are encrypted with individualized codes for your business. All systems sold with this technology will only work with the matching lamp code which will only be available from your business!
- Alerts user to incorrect lamp size, as controllers are automatically programmed for their individual flow rate.
- · Colour screen to display replacement components.

LUMINOR'S state-of-the-art controller allows distributors the ability to lock each controller to their specific brand eliminating the possibility of stolen lamp sales. LUMINOR'S LIGHTLOCK is only available on the 5.1/6.1 controller platform and is built on the foundation of 6 years of field-tested updates. The case includes an integral heat sink for robust cooling, as well as the LIGHTLOCK port for your encrypted lamp key. Other features include screens for replacement parts information as well as improved circuitry, efficiency, end of lamp life protection, and certification to latest CE standards. In addition the controller includes a lamp dimming function for improved energy efficiency and reduced operating costs (requires optional flow module).