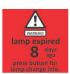

BLACKCOMB 5.1/6.1 with LIGHTLOCK™

Product Features

- Proprietary encrypted technology prevents unauthorized use of competitive lamps and even from other LUMINOR OEM's.
- Prevents systems from operating beyond the useful life of a UV lamp.
- Prevents potential damage to ballast from starting lamps that are past their useful lifetime.
- Controllers and lamps are encrypted with individualized codes for your business. All systems sold with this technology will only work with the matching lamp code which will only be available from your business!
- Alerts user to incorrect lamp size, as controllers are automatically programmed for their individual flow rate.
- · Colour screen to display replacement components.

LUMINOR'S state-of-the-art controller allows distributors the ability to lock each controller to their specific brand eliminating the possibility of stolen lamp sales. LUMINOR'S LIGHTLOCK is only available on the 5.1/6.1 controller platform and is built on the foundation of 6 years of field-tested updates. The case includes an integral heat sink for robust cooling, as well as the LIGHTLOCK port for your encrypted lamp key. Other features include screens for replacement parts information as well as improved circuitry, efficiency, end of lamp life protection, and certification to latest CE standards. In addition the controller includes a lamp dimming function for improved energy efficiency and reduced operating costs (requires optional flow module).